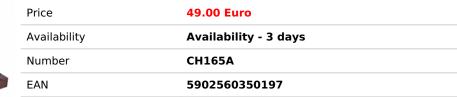

TOTAL WEIGHT: 0.8 kg HEIGHT OF KING: 60 mm CASE/BOARD DIMENSIONS: 350x175x45 mm MATERIALS USED FOR CHESSMEN: hornbeam MATERIALS USED FOR CHESS CASE/BOARD: beech, birch