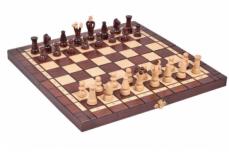

## CHESS+CHECKERS SMALL

## **Product description**

This is a smaller combo set from the range of our multi-game sets consisting of two games: chess & checkers. The 35x17,5x4,5cm folding case has a burned chess/checkerboard outside. It has separate compartments for the playing pieces storage and it has been finsished with a felt lining inside. All playing pieces are made from hornbeam wood. The King of the chessmen in this set is 60mm high.